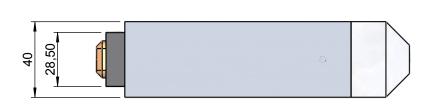

| Approved       |                                          |           |       | Date                                                                   |                                                                            |          |                            |                             |        |     |
|----------------|------------------------------------------|-----------|-------|------------------------------------------------------------------------|----------------------------------------------------------------------------|----------|----------------------------|-----------------------------|--------|-----|
| PRC            | PROJECT:                                 |           |       | DIN 2768-F                                                             |                                                                            | -        |                            | -                           |        |     |
| TC             |                                          |           |       | OLERANCE:                                                              |                                                                            | SURFACE: |                            | PAINT:                      | PART N | R:  |
|                | NAME                                     | SIGNATURE | D     | ATE                                                                    |                                                                            |          | TITLE:                     |                             | •      |     |
| DRAWN          | Kenn Jacobsen                            |           | 12-02 | 12-02-2008                                                             |                                                                            |          | ] -                        | Tanaka a Cra ak alakkua ala |        | ـ ا |
| CHK'D          |                                          |           |       |                                                                        |                                                                            |          | Tantec Spot elektrode      |                             |        |     |
|                | USE OR REPRODUCTION                      |           |       |                                                                        |                                                                            |          |                            |                             |        |     |
| ARTICLE PURPOS |                                          |           |       | ARTICLE C                                                              | R THE PURPOSE OF MANUFACTURING THIS<br>TICLE OR ANY ARTICLES SHOWN FOR ANY |          | DWG NO SpotTEC Elektrode A |                             |        |     |
|                |                                          |           |       | PURPOSE IS STRICTLY PROHIBITED WITHOUT WRITTEN PERMISSION FROM TANTEC. |                                                                            |          | sponed elektrode ( //      |                             |        |     |
| Indu           | Industrivej 6 DK-6640 Lunderskov Denmark |           |       |                                                                        | r· 478 97                                                                  |          |                            |                             |        | L   |

SCALE:1:2

SHEET 1 OF 1

WEIGHT: 678.97