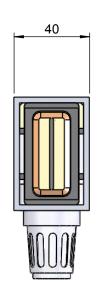

| Approved       |                                          |           |       | Date                                                                   |                                                                            |          |                            |                             |        |     |
|----------------|------------------------------------------|-----------|-------|------------------------------------------------------------------------|----------------------------------------------------------------------------|----------|----------------------------|-----------------------------|--------|-----|
| PRC            | PROJECT:                                 |           |       | DIN 2768-F                                                             |                                                                            | -        |                            | -                           |        |     |
| TC             |                                          |           |       | OLERANCE:                                                              |                                                                            | SURFACE: |                            | PAINT:                      | PART N | R:  |
|                | NAME                                     | SIGNATURE | D     | ATE                                                                    |                                                                            |          | TITLE:                     |                             | •      |     |
| DRAWN          | Kenn Jacobsen                            |           | 12-02 | 12-02-2008                                                             |                                                                            |          | ] -                        | Tanaka a Cra ak alakkua ala |        | ـ ا |
| CHK'D          |                                          |           |       |                                                                        |                                                                            |          | Tantec Spot elektrode      |                             |        |     |
|                | USE OR REPRODUCTION                      |           |       |                                                                        |                                                                            |          |                            |                             |        |     |
| ARTICLE PURPOS |                                          |           |       | ARTICLE C                                                              | R THE PURPOSE OF MANUFACTURING THIS<br>TICLE OR ANY ARTICLES SHOWN FOR ANY |          | DWG NO SpotTEC Elektrode A |                             |        |     |
|                |                                          |           |       | PURPOSE IS STRICTLY PROHIBITED WITHOUT WRITTEN PERMISSION FROM TANTEC. |                                                                            |          | sponed elektrode ( //      |                             |        |     |
| Indu           | Industrivej 6 DK-6640 Lunderskov Denmark |           |       |                                                                        | r· 478 97                                                                  |          |                            |                             |        | L   |

SCALE:1:2

SHEET 1 OF 1

WEIGHT: 678.97