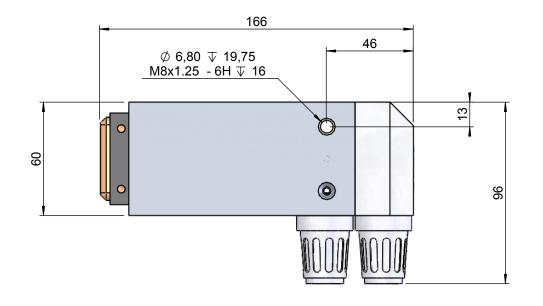

| Approved       |                                          |           |       | Date                                                                   |                                                                            |          |                            |                             |        |     |
|----------------|------------------------------------------|-----------|-------|------------------------------------------------------------------------|----------------------------------------------------------------------------|----------|----------------------------|-----------------------------|--------|-----|
| PRC            | PROJECT:                                 |           |       | DIN 2768-F                                                             |                                                                            | -        |                            | -                           |        |     |
| TC             |                                          |           |       | OLERANCE:                                                              |                                                                            | SURFACE: |                            | PAINT:                      | PART N | R:  |
|                | NAME                                     | SIGNATURE | D     | ATE                                                                    |                                                                            |          | TITLE:                     |                             | •      |     |
| DRAWN          | Kenn Jacobsen                            |           | 12-02 | 12-02-2008                                                             |                                                                            |          | ] -                        | Tanaka a Cra ak alakkua ala |        | ـ ا |
| CHK'D          |                                          |           |       |                                                                        |                                                                            |          | Tantec Spot elektrode      |                             |        |     |
|                | USE OR REPRODUCTION                      |           |       |                                                                        |                                                                            |          |                            |                             |        |     |
| ARTICLE PURPOS |                                          |           |       | ARTICLE C                                                              | R THE PURPOSE OF MANUFACTURING THIS<br>TICLE OR ANY ARTICLES SHOWN FOR ANY |          | DWG NO SpotTEC Elektrode A |                             |        |     |
|                |                                          |           |       | PURPOSE IS STRICTLY PROHIBITED WITHOUT WRITTEN PERMISSION FROM TANTEC. |                                                                            |          | sponed elektrode ( //      |                             |        |     |
| Indu           | Industrivej 6 DK-6640 Lunderskov Denmark |           |       |                                                                        | r· 478 97                                                                  |          |                            |                             |        | L   |

SCALE:1:2

SHEET 1 OF 1

WEIGHT: 678.97