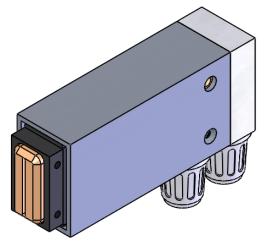

| Approved       |                                          |           |       | Date                                                                   |                                                                            |          |                            |                             |        |     |
|----------------|------------------------------------------|-----------|-------|------------------------------------------------------------------------|----------------------------------------------------------------------------|----------|----------------------------|-----------------------------|--------|-----|
| PRC            | PROJECT:                                 |           |       | DIN 2768-F                                                             |                                                                            | -        |                            | -                           |        |     |
| TC             |                                          |           |       | OLERANCE:                                                              |                                                                            | SURFACE: |                            | PAINT:                      | PART N | R:  |
|                | NAME                                     | SIGNATURE | D     | ATE                                                                    |                                                                            |          | TITLE:                     |                             | •      |     |
| DRAWN          | Kenn Jacobsen                            |           | 12-02 | 12-02-2008                                                             |                                                                            |          | ] -                        | Tanaka a Cra ak alakkua ala |        | ـ ا |
| CHK'D          |                                          |           |       |                                                                        |                                                                            |          | Tantec Spot elektrode      |                             |        |     |
|                | USE OR REPRODUCTION                      |           |       |                                                                        |                                                                            |          |                            |                             |        |     |
| ARTICLE PURPOS |                                          |           |       | ARTICLE C                                                              | R THE PURPOSE OF MANUFACTURING THIS<br>TICLE OR ANY ARTICLES SHOWN FOR ANY |          | DWG NO SpotTEC Elektrode A |                             |        |     |
|                |                                          |           |       | PURPOSE IS STRICTLY PROHIBITED WITHOUT WRITTEN PERMISSION FROM TANTEC. |                                                                            |          | sponed elektrode ( //      |                             |        |     |
| Indu           | Industrivej 6 DK-6640 Lunderskov Denmark |           |       |                                                                        | r· 478 97                                                                  |          |                            |                             |        | L   |

SCALE:1:2

SHEET 1 OF 1

WEIGHT: 678.97